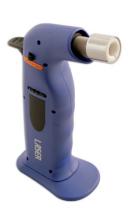

## **Butane Gas Torch**

A butane gas powered torch with piezo electric ignition. Grip shaped handle with rubberised side inserts for non-slip comfortable. The adjustable heating control can be operated from either side for convenient left or right handed use. Features a hold to start safety switch and a lock on switch for continuous operation. Suitable for heating, shrinking and many other repair jobs around the workshop.

## **Additional Information**

- Portable butane gas torch with integrated stand, ergonomic grip-shaped handle & slide adjustable burner.
- Piezo ignition allows torch to be lit at any angle. Temperature range up to 1300°C.
- · Suitable for heating, soft soldering & brazing.
- · Hold to start safety on/off switch featuring a lock on setting for continuous use.
- · Uses butane lighter gas (19ml capacity). CE & UKCA compliant.